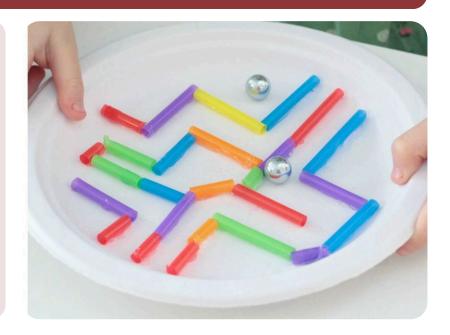

## You'll need:

- Paper plate, preferably with deep sides
- 2.Tape
- 3.Glue
- 4.Pencil
- 5. Plastic straws cut into short lengths, or birthday candles
- 6. Pipe cleaners
- 7. Marbles or ball bearings in different sizes

## **Instructions**

- 1. Use the pencil to mark out a plan for your maze, or make up your design as you go along.
- 2.Use the tape and glue to fasten the straws/birthday candles and pipe cleaners to the plate to create a maze for your marbles. Try bending and twisting the pipe cleaners to get different effects, or cutting straws into smaller sizes to make curves.
- 3.Use your marbles or ball bearings as you design your maze, to make sure the spaces are large enough to get through.
- 4. Use the pencil to mark a 'beginning' and 'end' on your maze.